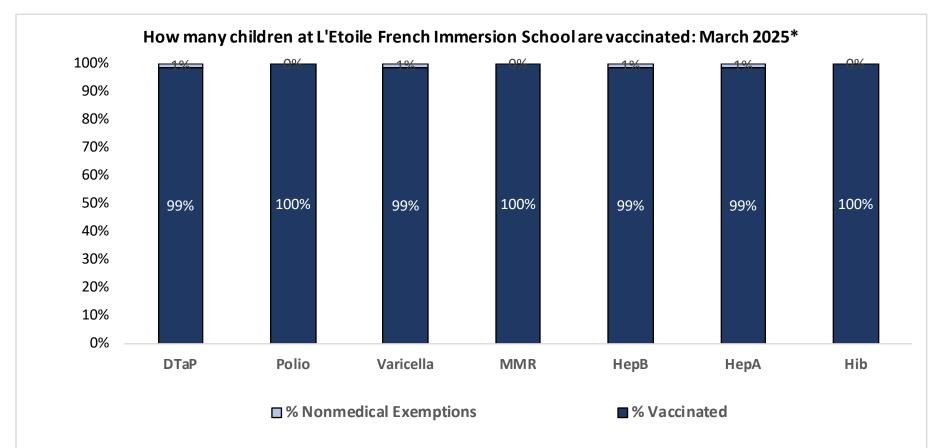

Number of children at the school\*\*: 70

Percent of children with no immunization or exemption record: 0%

Percent of children with a medical exemption for one or more vaccine(s): 0%

<sup>\*</sup> These numbers may not total 100% if some children have medical exemptions, or are incomplete or in process with immunizations but do not need an exemption because they are on schedule.

<sup>\*\*</sup>There is/are also 0 child(ren) enrolled for whom immunizations are not required to be reported because their records are tracked by another site or they attend fewer than 5 days per year.

<sup>\*\*</sup>There is/are also 0 child(ren) 18 months of age or younger who are not required to be finished with their pre-school vaccines because of their age.